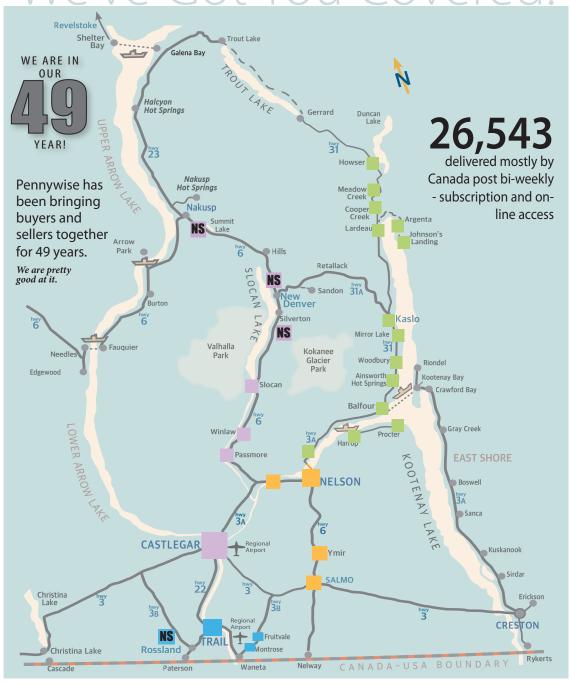

# We've Got You Covered!

Kootenay Lake Edition Nelson, Salmo Edition

Castlegar, Slocan Valley Edition KS Trail, Rossland, Beaver Valley Edition

Nelson, Salmo Edition

**NS** Kootenay Lake Edition

NS Castlegar, Slocan Valley Edition

### 4 print editions and 1 online...

Nelson/Salmo...Covering Nelson, Taghum, Blewett, Ymir & Salmo

Kootenay Lake...Covering Nelson North Shore, Balfour, Ainsworth, Kaslo, Lardeau Valley, and Riondel - Gray Creek.

Trail//Beaver Valley...Covering Trail, Fruitvale & Montrose

Castlegar/Slocan Valley...Covering City of Castlegar, Genelle, South Slocan, Crescent Valley, Thrums, Slocan Park, Winlaw & Slocan.

Internet Edition: Covers the world! When you place your classified ad in any of our print editions, your ad is included on our website at no extra charge. OR you may LIVE LOAD it online before it runs in print - \$5 plus cost of ad and GST. www.pennywiseads.com

### Unmatched **READERSHIP:**

28,007 local households receive us bi-weekly. The more people you tell,

the more you sell.

**Targeted COVERAGE:** 

Our four WK area editions put you in 8 of 10 local households each week.

### The local shopper, where locals shop.

8 of 10 households in the West Kootenay are reading us now.

The area editions are:

- 1) Nelson / Salmo
- 2) Kootenay Lake / Nelson RR#1&3
- 3) Castlegar / Slocan Valley and
- 4) Trail / Beaver Valley