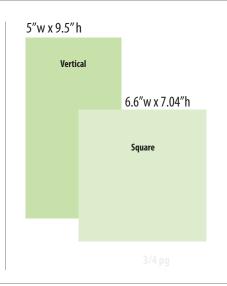

### **AD SIZES & SHAPES**

Karma Halleran Office: 250-353-2602 karma@pennywiseads.com Larissa Scott
Office: 250-353-2602
larissa@pennywiseads.com

Tonya Lefebvre
Office: 250-353-2602
tonya@pennywiseads.com

|                                | Single Area | 2 Areas  | 3 Areas  | All Areas |
|--------------------------------|-------------|----------|----------|-----------|
| 3.25 x 2.2" <sub>1/8 pg</sub>  | \$89.57     | \$142.86 | \$198.74 | \$255.15  |
| 3.25 x 3.2" 1/6 pg             | \$116.71    | \$197.52 | \$271.35 | \$346.11  |
| 3.25 x 4.62" <sub>1/4 pg</sub> | \$143.41    | \$249.94 | \$341.01 | \$433.23  |
| 3.25" x 6.34" 1/3 pg           | \$200.16    | \$317.63 | \$461.72 | \$593.48  |
| 6.62 x 4.64" <sub>1/2 pg</sub> | \$254.50    | \$413.70 | \$577.02 | \$746.98  |
| 6.6 x 7.04" <sub>3/4 pg</sub>  | \$32392     | \$541.56 | \$719.77 | \$887.49  |
| 6.6 x 9.25" Full pg            | \$395.68    | \$650.19 | \$860.02 | \$1084.22 |
|                                |             |          |          |           |