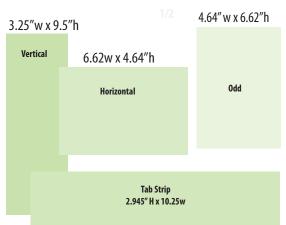

### **AD SIZES & SHAPES**

Karma Halleran Office: 250-353-2602 karma@pennywiseads.com Larissa Scott
Office: 250-353-2602
larissa@pennywiseads.com

Tonya Lefebvre
Office: 250-353-2602
tonya@pennywiseads.com

|                                | Single Area | 2 Areas  | 3 Areas  | All Areas |
|--------------------------------|-------------|----------|----------|-----------|
| 3.25 x 2.2" <sub>1/8 pg</sub>  | \$89.57     | \$142.86 | \$198.74 | \$255.15  |
| 3.25 x 3.2" 1/6 pg             | \$116.71    | \$197.52 | \$271.35 | \$346.11  |
| 3.25 x 4.62" <sub>1/4 pg</sub> | \$143.41    | \$249.94 | \$341.01 | \$433.23  |
| 3.25" x 6.34" 1/3 pg           | \$200.16    | \$317.63 | \$461.72 | \$593.48  |
| 6.62 x 4.64" <sub>1/2 pg</sub> | \$254.50    | \$413.70 | \$577.02 | \$746.98  |
| 6.6 x 7.04" <sub>3/4 pg</sub>  | \$32392     | \$541.56 | \$719.77 | \$887.49  |
| 6.6 x 9.25" Full pg            | \$395.68    | \$650.19 | \$860.02 | \$1084.22 |
|                                |             |          |          |           |

| 6.6" x 4.62" (1/2pg) | - 6.6"x9.5" (1pg)  |
|----------------------|--------------------|
|                      | \$155 + cost of ad |
| 3.25"x 2.2" (1/8) -  | 3"x6.5" = 1/3 pg   |
| single area          | \$60 + cost of ad  |
|                      | \$120 + cost of ad |