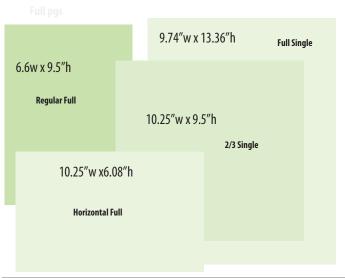

### **AD SIZES & SHAPES**

Karma Halleran Office: 250-353-2602 karma@pennywiseads.com Larissa Scott
Office: 250-353-2602
larissa@pennywiseads.com

Tonya Lefebvre
Office: 250-353-2602
tonya@pennywiseads.com

|                                | Single Area | 2 Areas  | 3 Areas  | All Areas |
|--------------------------------|-------------|----------|----------|-----------|
| 3.25 x 2.2" <sub>1/8 pg</sub>  | \$89.57     | \$142.86 | \$198.74 | \$255.15  |
| 3.25 x 3.2" 1/6 pg             | \$116.71    | \$197.52 | \$271.35 | \$346.11  |
| 3.25 x 4.62" <sub>1/4 pg</sub> | \$143.41    | \$249.94 | \$341.01 | \$433.23  |
| 3.25" x 6.34" 1/3 pg           | \$200.16    | \$317.63 | \$461.72 | \$593.48  |
| 6.62 x 4.64" <sub>1/2 pg</sub> | \$254.50    | \$413.70 | \$577.02 | \$746.98  |
| 6.6 x 7.04" <sub>3/4 pg</sub>  | \$32392     | \$541.56 | \$719.77 | \$887.49  |
| 6.6 x 9.25" Full pg            | \$395.68    | \$650.19 | \$860.02 | \$1084.22 |
|                                |             |          |          |           |

### SUPER SIZE IT

| 10.25 X 9./" h 2/3 single    | \$5/3./3  | \$838./4  | \$1126.64 | . \$1442.02 |
|------------------------------|-----------|-----------|-----------|-------------|
| 9.74 x 13.36"h full single   | \$743.87  | \$1079.30 | \$1470.65 | \$1875.70   |
| 19.98 x 9.77" h 2/3 centre   | \$1028.75 | \$1495.43 | \$1926.45 | \$2775.60   |
| 19.98 x 13.06" h full centre | \$1337.39 | \$1944.06 | \$3517.50 | \$3827.29   |