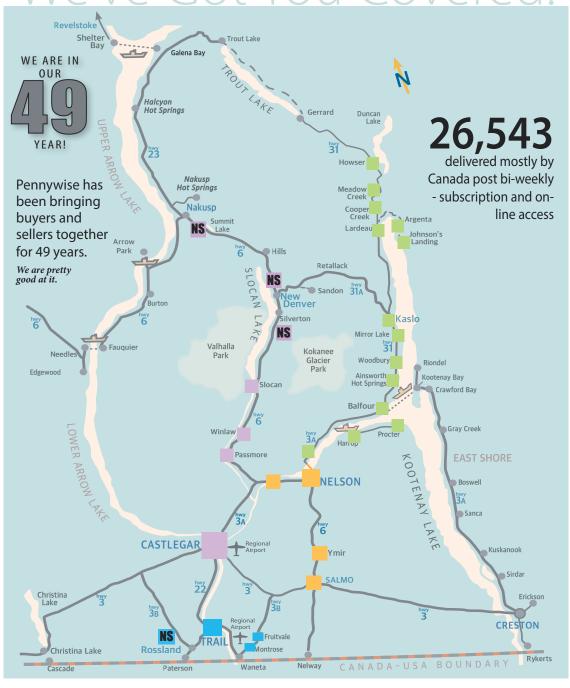

# We've Got You Covered!

Kootenay Lake Edition Nelson, Salmo Edition

Castlegar, Slocan Valley Edition KS Trail, Rossland, Beaver Valley Edition

Nelson, Salmo Edition

Kootenay Lake Edition

NS Castlegar, Slocan Valley Edition

## 4 print editions and 1 online...

Nelson/Salmo...Covering Nelson, Taghum, Blewett, Ymir & Salmo

Kootenay Lake...Covering Nelson North Shore, Balfour, Ainsworth, Kaslo, Lardeau Valley, and Riondel - Gray Creek.

Trail//Beaver Valley...Covering Trail, Fruitvale & Montrose

Castlegar/Slocan Valley...Covering City of Castlegar, Genelle, South Slocan, Crescent Valley, Thrums, Slocan Park, Winlaw & Slocan.

Internet Edition: Covers the world! When you place your classified ad in any of our print editions, your ad is included on our website at no extra charge. OR you may LIVE LOAD it online before it runs in print - \$5 plus cost of ad and GST. www.pennywiseads.com