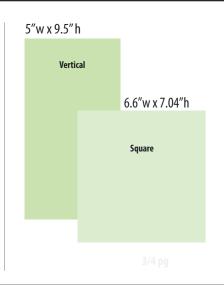

|                               | Single Area | 2 Areas  | 3 Areas  | All Areas |
|-------------------------------|-------------|----------|----------|-----------|
| 3.25 x 2.2" 1/8 pg            | \$89.57     | \$142.86 | \$198.74 | \$255.15  |
| 3.25 x 3.2" 1/6 pg            | \$116.71    | \$197.52 | \$271.35 | \$346.11  |
| 3.25 x 4.62" 1/4 pg           | \$143.41    | \$249.94 | \$341.01 | \$433.23  |
| 3.25" x 6.34" 1/3 pg          | \$200.16    | \$317.63 | \$461.72 | \$593.48  |
| 6.62 x 4.64" 1/2 pg           | \$254.50    | \$413.70 | \$577.02 | \$746.98  |
| 6.6 x 7.04" <sub>3/4 pg</sub> | \$32392     | \$541.56 | \$719.77 | \$887.49  |
| 6.6 x 9.25" Full pg           | \$395.68    | \$650.19 | \$860.02 | \$1084.22 |