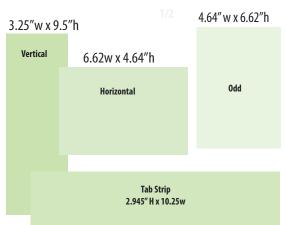

|                               | Single Area | 2 Areas  | 3 Areas  | All Areas |
|-------------------------------|-------------|----------|----------|-----------|
| 3.25 x 2.2" 1/8 pg            | \$89.57     | \$142.86 | \$198.74 | \$255.15  |
| 3.25 x 3.2" 1/6 pg            | \$116.71    | \$197.52 | \$271.35 | \$346.11  |
| 3.25 x 4.62" 1/4 pg           | \$143.41    | \$249.94 | \$341.01 | \$433.23  |
| 3.25" x 6.34" 1/3 pg          | \$200.16    | \$317.63 | \$461.72 | \$593.48  |
| 6.62 x 4.64" 1/2 pg           | \$254.50    | \$413.70 | \$577.02 | \$746.98  |
| 6.6 x 7.04" <sub>3/4 pg</sub> | \$32392     | \$541.56 | \$719.77 | \$887.49  |
| 6.6 x 9.25" Full pg           | \$395.68    | \$650.19 | \$860.02 | \$1084.22 |

## !!don't include colour!!

EX: page 3, page 5, first right... 3.25x2.2 up to 3.25x 6.6 single area.....\$60 + cost of ad all areas .....\$120 + cost of ad 6.6x4.62 up to 6.6x 9.5

single area ......\$65 + cost of ad all areas ......\$155 + cost of ad SuperSized

single area.....\$85 + cost of ad all areas ......\$240 + cost of ad