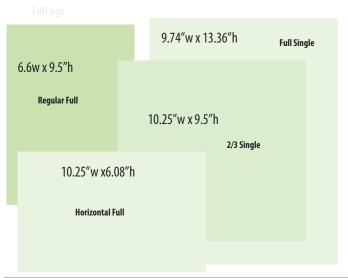

|                               | Single Area | 2 Areas  | 3 Areas  | All Areas |
|-------------------------------|-------------|----------|----------|-----------|
| 3.25 x 2.2" 1/8 pg            | \$89.57     | \$142.86 | \$198.74 | \$255.15  |
| 3.25 x 3.2" 1/6 pg            | \$116.71    | \$197.52 | \$271.35 | \$346.11  |
| 3.25 x 4.62" 1/4 pg           | \$143.41    | \$249.94 | \$341.01 | \$433.23  |
| 3.25" x 6.34" 1/3 pg          | \$200.16    | \$317.63 | \$461.72 | \$593.48  |
| 6.62 x 4.64" 1/2 pg           | \$254.50    | \$413.70 | \$577.02 | \$746.98  |
| 6.6 x 7.04" <sub>3/4 pg</sub> | \$32392     | \$541.56 | \$719.77 | \$887.49  |
| 6.6 x 9.25" Full pg           | \$395.68    | \$650.19 | \$860.02 | \$1084.22 |

|                                        | ,         | ,         | ,         | ,         |
|----------------------------------------|-----------|-----------|-----------|-----------|
| SUPER SIZE IT                          |           |           |           |           |
| 10.25 x 9.7" h 2/3 single              | \$573.73  | \$838.74  | \$1126.64 | \$1442.02 |
| 9.74 x 13.36"h full single             | \$743.87  | \$1079.30 | \$1470.65 | \$1875.70 |
| 19.98 x 9.77" h 2/3 centre             | \$1028.75 | \$1495.43 | \$1926.45 | \$2775.60 |
| $19.98 \times 13.06$ " h full centre . | \$1337.39 | \$1944.06 | \$3517.50 | \$3827.29 |